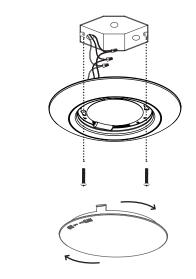

**2.** Completing the installation by attaching the fixture into the mounting plate tightly to the j-box. Attach the diffuser by twisting and lock the diffuser in place.