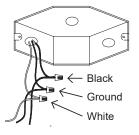

### INSTALLATION (CONSULT A QUALIFIED ELECTRICIAN BEFORE INSTALLING )

**1.** Connect supply wires to wires on fixture with wire nuts or push wires into Quick Connector. Connect white to white, black to black, and copper wire to copper wire as grounding connection.